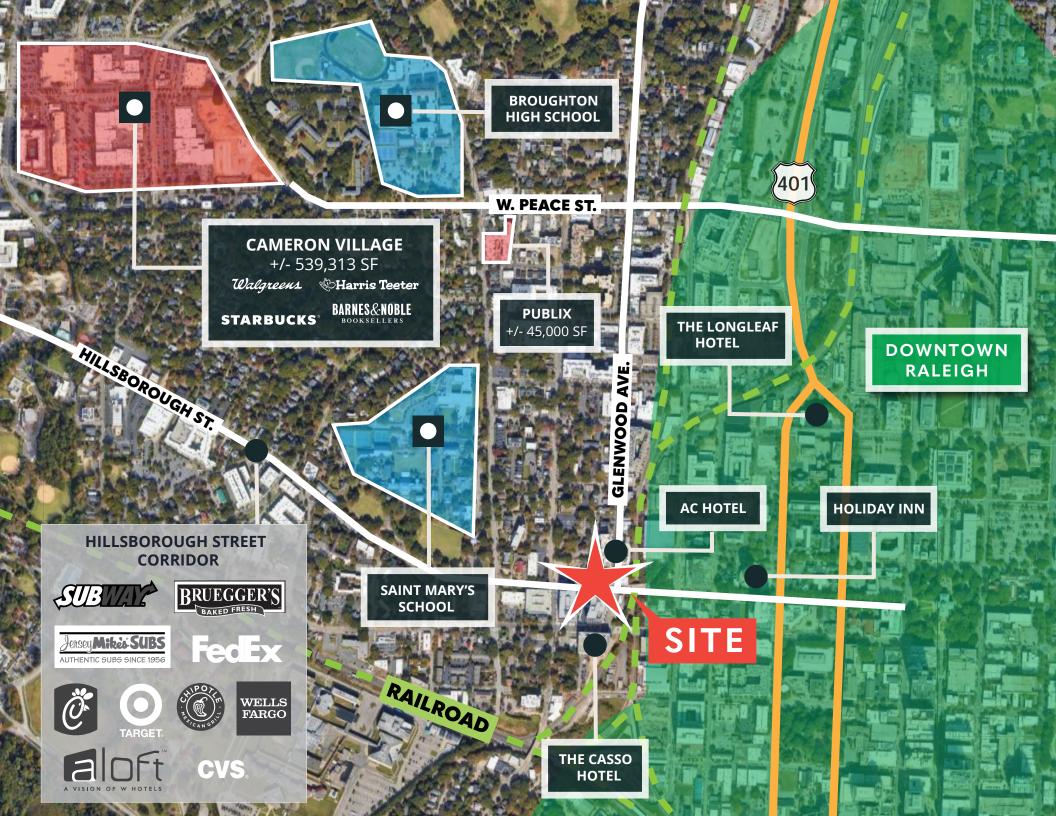

#### SALES PRICE

- HOA DUES
- \$560,000
- \$439.50/Month

Current tenant paying \$3,528/month; lease expires June 30, 2024. Inquire with broker for more information.

Located in the central Raleigh Submarket, near the intersection of Hillsborough Street and Glenwood Avenue.

### FLOOR PLAN SUITE 103 ±1,447 SF

- Rare downtown street-level office/retail condo with parking
- Second-generation office space in good condition, perfect for creative, financial, or tech user
- Visible from the intersection of Hillsborough Street and Glenwood Avenue, which sees more than 15,000 cars per day
- Unique central location walkable from Glenwood South, Downtown, NCSU campus, and affluent Cameron Park neighborhood
- Furniture package available
- Zoning: NX-7 The NX (neighborhood mixed) zoning is intended to provide for a variety of residential, retail, service and commercial uses within walking distance of residential neighborhoods.