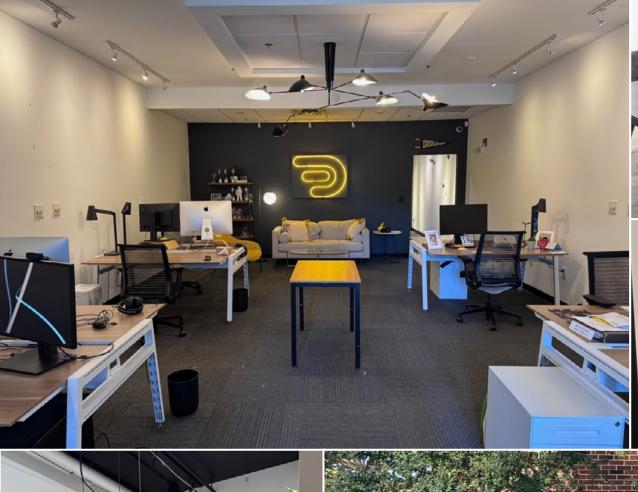

### FLOOR PLAN SUITE 103 ±1,447 SF

- Rare downtown street-level office/retail condo with parking
- Second-generation office space in good condition, perfect for creative, financial, or tech user
- Visible from the intersection of Hillsborough Street and Glenwood Avenue, which sees more than 15,000 cars per day
- Unique central location walkable from Glenwood South, Downtown, NCSU campus, and affluent Cameron Park neighborhood
- Furniture package available
- Zoning: NX-7 The NX (neighborhood mixed) zoning is intended to provide for a variety of residential, retail, service and commercial uses within walking distance of residential neighborhoods.