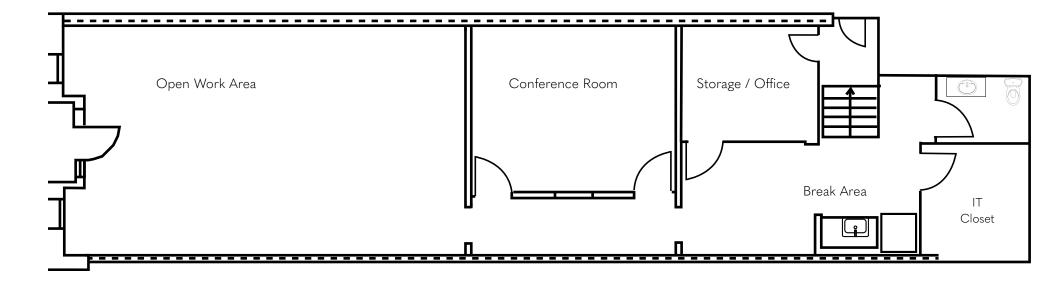

### FLOOR PLAN SUITE 103 ±1,447 SF

- Rare downtown street-level office/retail condo with parking
- Second-generation office space in good condition, perfect for creative, financial, or tech user
- Visible from the intersection of Hillsborough Street and Glenwood Avenue, which sees more than 15,000 cars per day
- Unique central location walkable from Glenwood South, Downtown, NCSU campus, and affluent Cameron Park neighborhood
- Furniture package available
- Zoning: NX-7 The NX (neighborhood mixed) zoning is intended to provide for a variety of residential, retail, service and commercial uses within walking distance of residential neighborhoods.