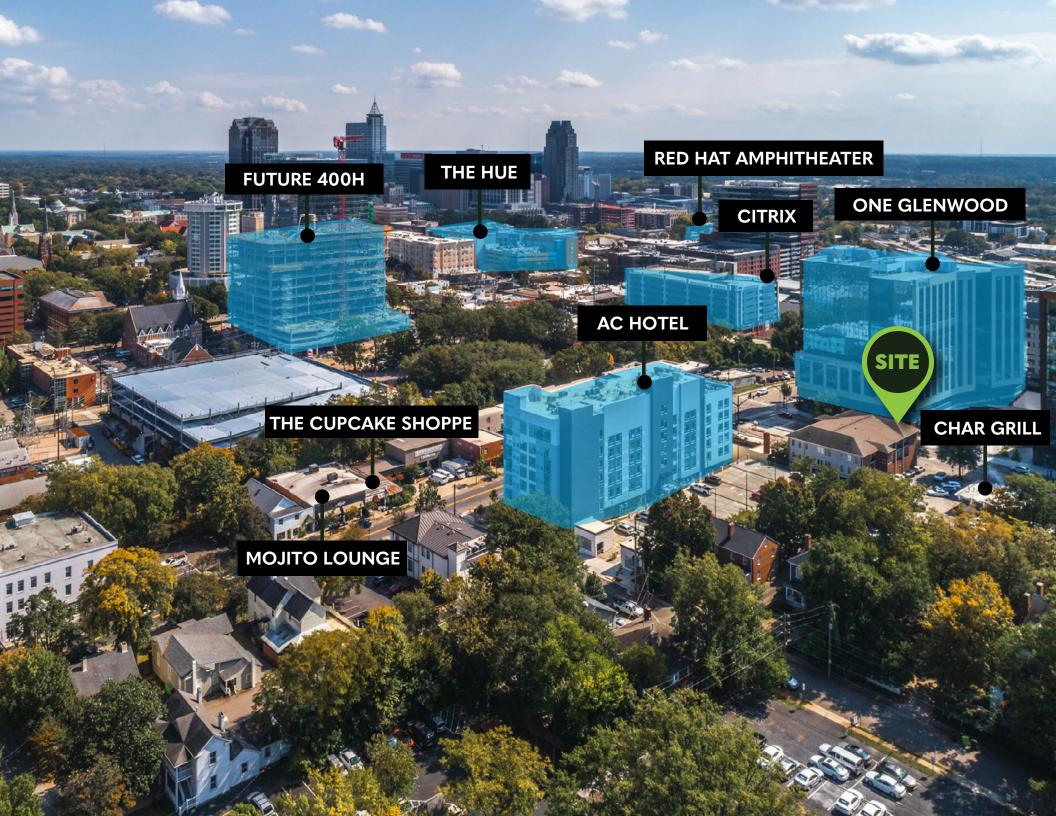

#### SALES PRICE

- HOA DUES
- \$560,000
- \$439.50/Month

Current tenant paying \$3,528/month; lease expires June 30, 2024. Inquire with broker for more information.

Located in the central Raleigh Submarket, near the intersection of Hillsborough Street and Glenwood Avenue.

### FLOOR PLAN SUITE 103 ±1,447 SF

- Rare downtown street-level office/retail condo with parking
- Second-generation office space in good condition, perfect for creative, financial, or tech user
- Visible from the intersection of Hillsborough Street and Glenwood Avenue, which sees more than 15,000 cars per day
- Unique central location walkable from Glenwood South, Downtown, NCSU campus, and affluent Cameron Park neighborhood
- Furniture package available
- Zoning: NX-7 The NX (neighborhood mixed) zoning is intended to provide for a variety of residential, retail, service and commercial uses within walking distance of residential neighborhoods.