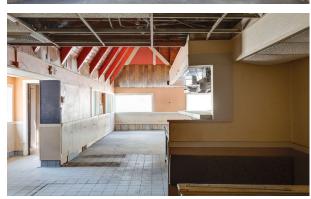

# PROPERTY OVERVIEW

Unique Opportunity to own the iconic IHOP restaurant sitting on prime Hillsborough Street real estate ripe for redevelopment.

Located between Downtown Raleigh and NC State University, this .29 acre site, zoned CX-5, sits .5 miles from Glenwood South, the Village District, NC State University, St. Mary's and Broughton high schools.

A buyer will have the option to redevelop the existing building or tear down and start new. This location offers maximum visibility with a traffic count of over 14,000 trips per day. The surrounding area includes popular restaurants, bars and shops which draw a diverse range of customers.