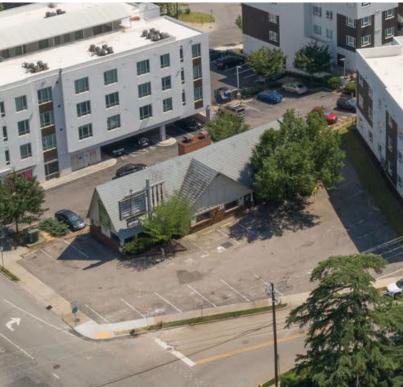

# PROPERTY OVERVIEW

Unique Opportunity to own the iconic IHOP restaurant sitting on prime Hillsborough Street real estate ripe for redevelopment.

Located between Downtown Raleigh and NC State University, this .29 acre site, zoned CX-5, sits .5 miles from Glenwood South, the Village District, NC State University, St. Mary's and Broughton high schools.

A buyer will have the option to redevelop the existing building or tear down and start new. This location offers maximum visibility with a traffic count of over 14,000 trips per day. The surrounding area includes popular restaurants, bars and shops which draw a diverse range of customers.

# OFFERING DETAILS

| Price      | \$2,620,000             | Total Land Size | 0.29 Acres |
|------------|-------------------------|-----------------|------------|
| Market     | Raleigh, North Carolina | Zoning          | CX-5       |
| Bldg SQFT  | 2,346                   | Parking Spaces  | 19         |
| Year Built | 1967                    |                 |            |