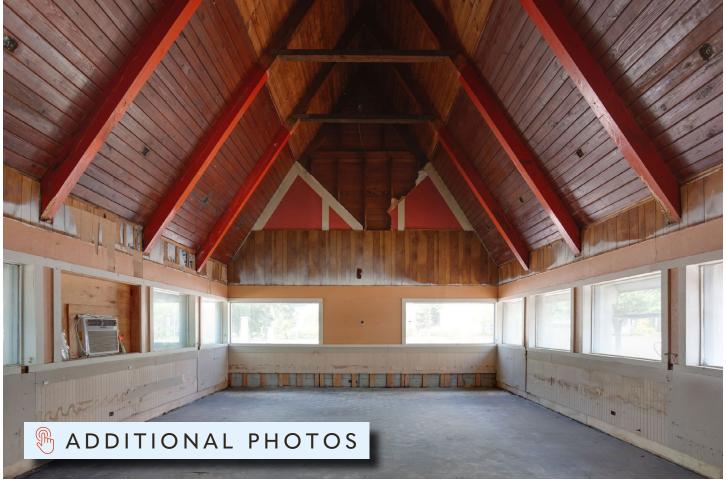

## UNIQUE OPPORTUNITY

Site offers prime restaurant space or redevelopment opportunity

A buyer will have the option to redevelop the existing building or tear down and start new. This location offers maximum visibility with a traffic count of over 14,000 trips per day. The surrounding area includes popular restaurants, bars and shops which draw a diverse range of customers.