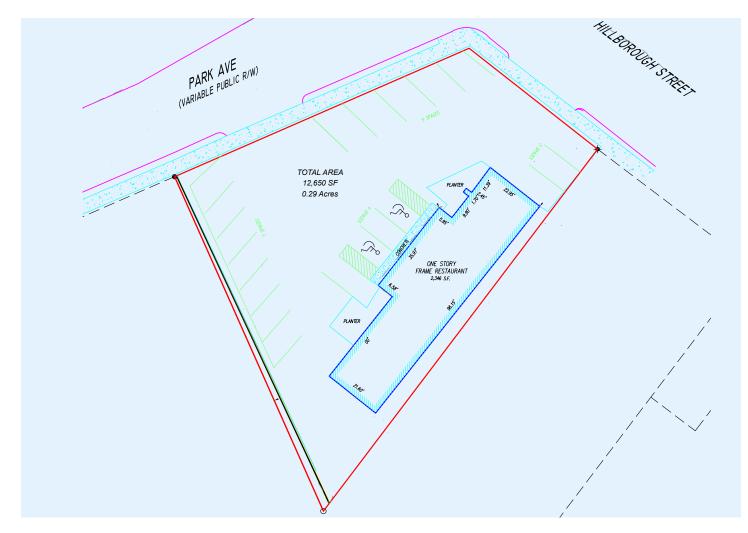

# OFFERING DETAILS

| Price      | \$2,620,000             | Total Land Size | 0.29 Acres |
|------------|-------------------------|-----------------|------------|
| Market     | Raleigh, North Carolina | Zoning          | CX-5       |
| Bldg SQFT  | 2,346                   | Parking Spaces  | 19         |
| Year Built | 1967                    |                 |            |