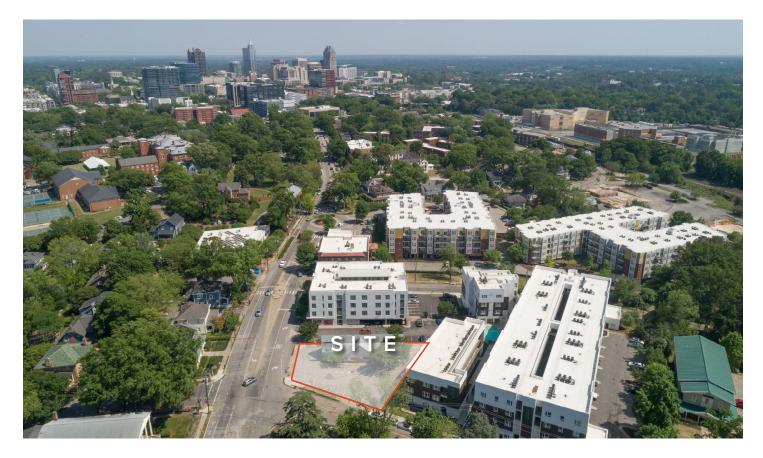

# PROPERTY OVERVIEW

Unique Opportunity to own the iconic IHOP restaurant sitting on prime Hillsborough Street real estate ripe for redevelopment.

Located between Downtown Raleigh and NC State University, this .29 acre site, zoned CX-5, sits .5 miles from Glenwood South, the Village District, NC State University, St. Mary's and Broughton high schools.

A buyer will have the option to redevelop the existing building or tear down and start new. This location offers maximum visibility with a traffic count of over 14,000 trips per day. The surrounding area includes popular restaurants, bars and shops which draw a diverse range of customers.